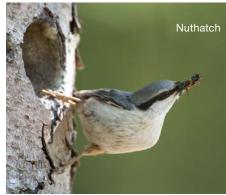

wood. Crab-apple trees are found in open glades.

During the spring, carpets of wood anemone blossom, and the grove flora is rich with species such as blue anemone, alternate-leaved golden saxifrage, wood stitchwort, true-love and dog's mercury. Wood warbler, stock dove and hawfinch are some of the birds that nest in the area. The visitor can also see the dormouse which builds its nest high up in the dense shrubbery from twigs and branches, leaves and dry grass.