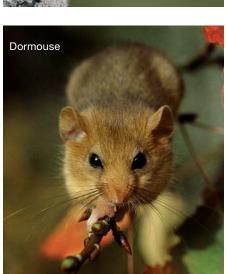

wood. Crab-apple trees are found in open glades.

During the spring, carpets of wood anemone blossom, and the grove flora is rich with species such as blue anemone, alternate-leaved golden saxifrage, wood stitchwort, true-love and dog's mercury. Wood warbler, stock dove and hawfinch are some of the birds that nest in the area. The visitor can also see the dormouse which builds its nest high up in the dense shrubbery from twigs and branches, leaves and dry grass.