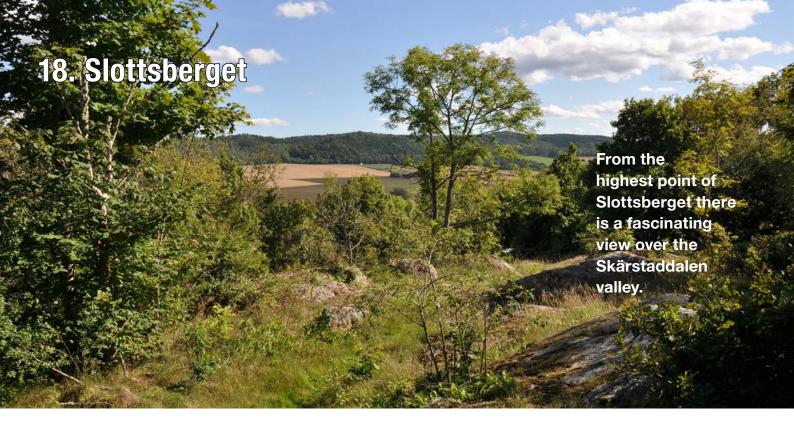

The slope below Hillinge has varied, open areas of deciduous woodland and agricultural land, enclosed woodland pasture and forest. The area is undulating with many rocky outcrops and flat areas of rock. A brook runs through the Slottsberget nature reserve, which is also called Lyckås ekskog.