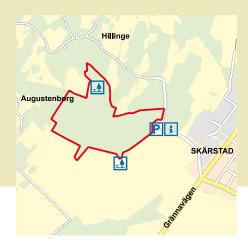

## **WORTH KNOWING**

A marked path leads through the Slottsberget nature reserve. At suitable places there are benches and tables. Information boards explain about ancient and cultural remains in the area.

**HOW TO GET THERE:** Drive towards Skärstad, turn left towards Hillinge, there is parking after a couple of hundred metres on the left-hand side.

**PARKING:** There is a parking area below Slottsberget in the east.